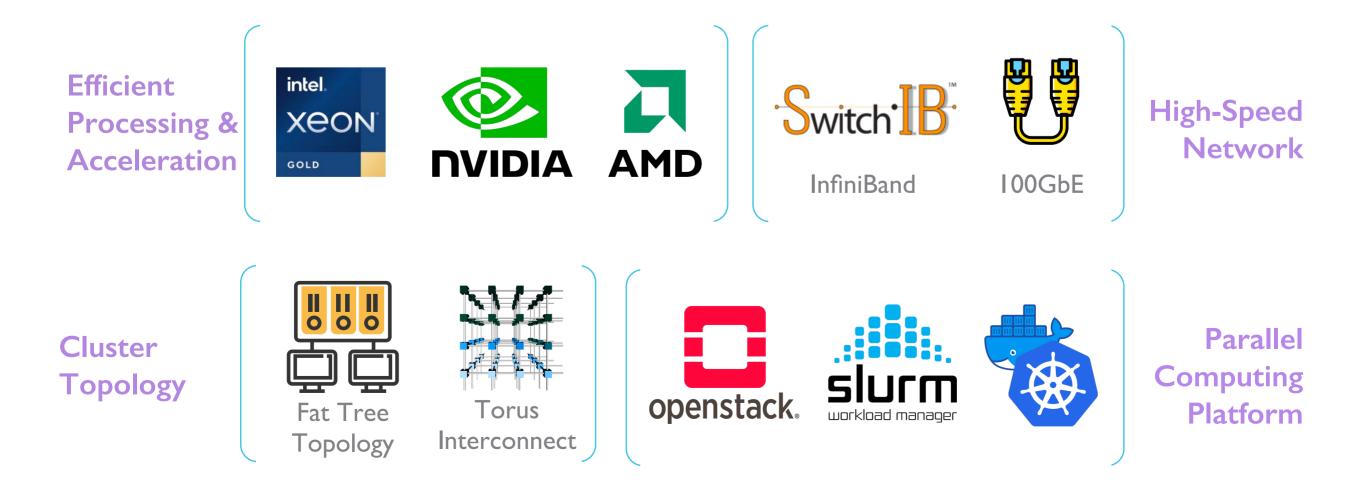

# HPC Cloud IaaS

## **Pain Points**



Virtual Cluster Deployment and Scaling



Expandable and Compatible Storage Systems



Parallel Computing CPU/GPU **Environments** 



High Speed Networking Support



Hyper-Converged Infrastructure



### Features



# **Applications**



Science and Engineering



Industrial Automation

## **Solution Details**



High Resolution Video Processing



Smart Healthcare



Smart Surveillance



Next-Generation Sequencing

#### **Network Configuration**

- 100Gbps IB High Speed Network
- 10GbE Management Network
- IGbE BMC Network

#### Infiniband (IB) RDMA

- Direct memory transfer to different hosts
- Supported with GRPC/MPI Protocol

#### **User Interface**

- VM Management Interface
- VM Security Settings
- VM Console Access

#### Data Storage

- I. Resizable Block Storage
- 2. Cloud Object Storage
  - x3 Replication for Data Redudency
  - Web Scale Object Storage
  - Usage based avaliability and billing
  - Comaptible with Amazon S3 protocol
- 3. Lustre Data Storage
  - File Level Redundancy
  - Moun