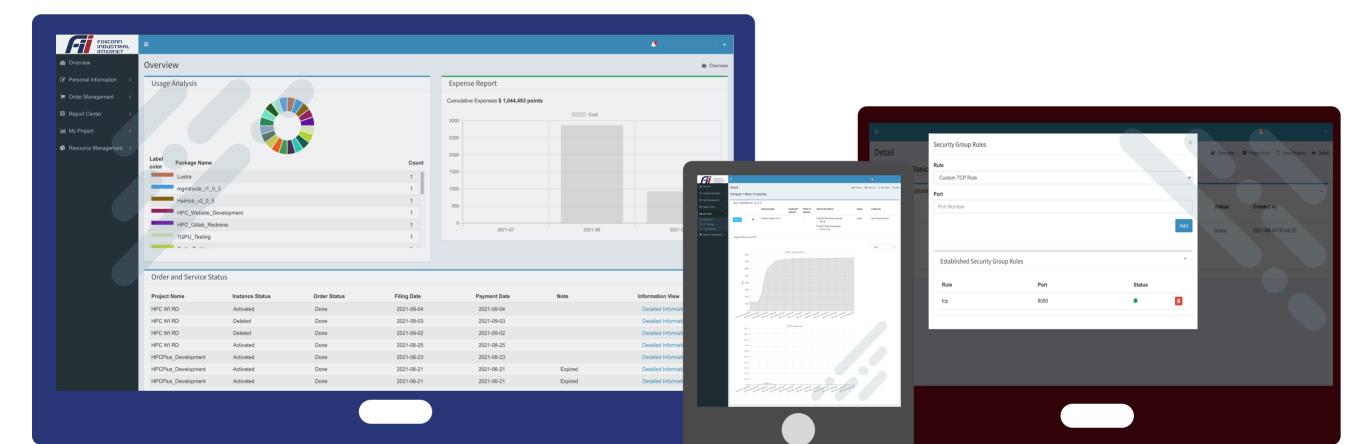

#### **User Interface**

- VM Management Interface
- VM Security Settings
- VM Console Access