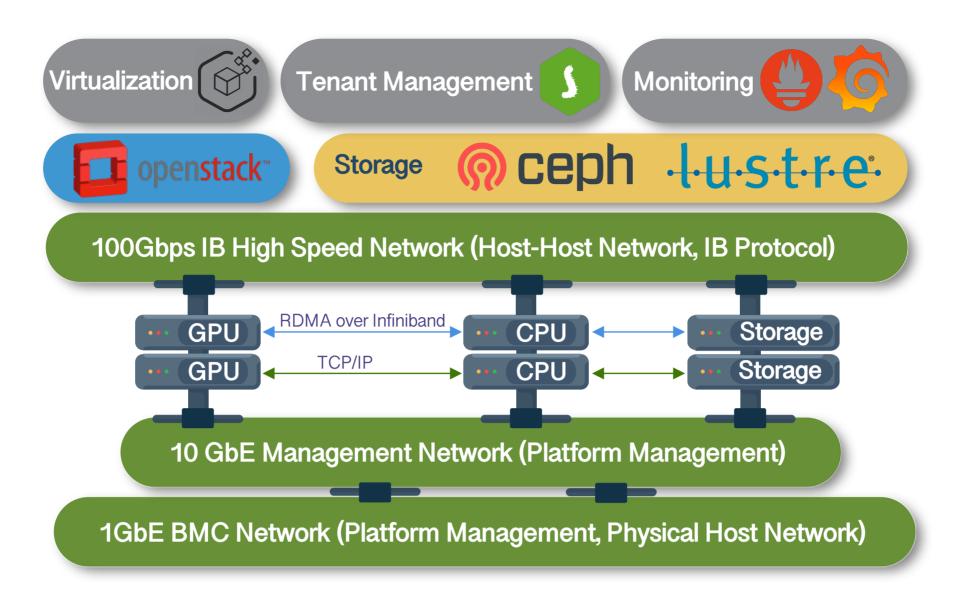

#### **Network Configuration**

- 100Gbps IB High Speed Network
- 10GbE Management Network
- IGbE BMC Network

#### Infiniband (IB) RDMA

- Direct memory transfer to different hosts
- Supported with GRPC/MPI Protocol

## **HPC Cloud Architecture**