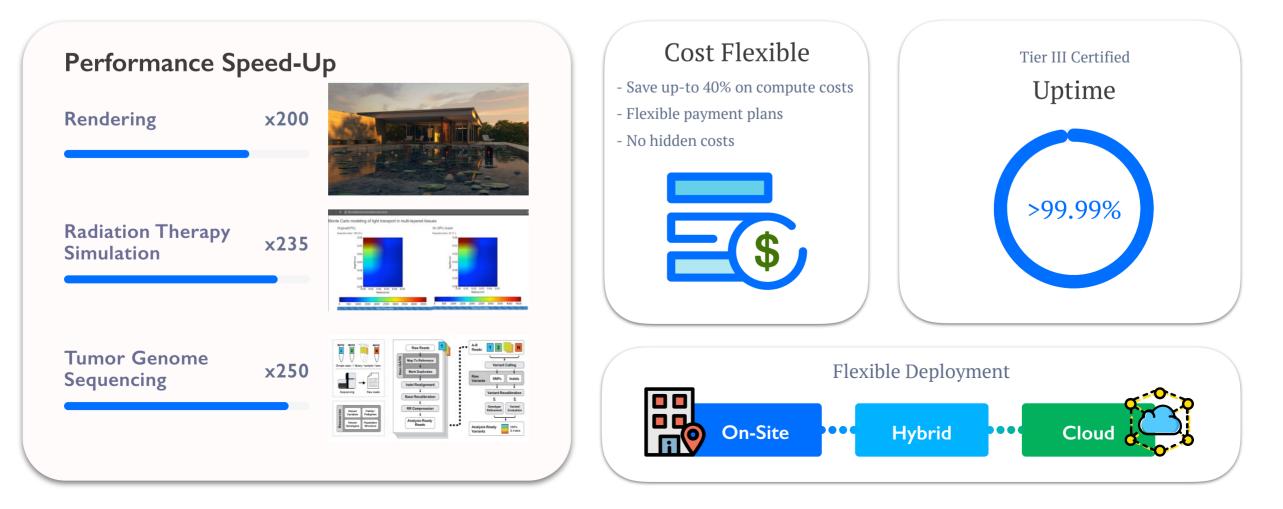

veillance



Next-Generation Sequencing

#### **Network Configuration**

- 100Gbps IB High Speed Network
- 10GbE Management Network
- IGbE BMC Network

#### Infiniband (IB) RDMA

- Direct memory transfer to different hosts
- Supported with GRPC/MPI Protocol

#### **User Interface**

- VM Management Interface
- VM Security Settings
- VM Console Access

#### Data Storage

- I. Resizable Block Storage
- 2. Cloud Object Storage
  - x3 Replication for Data Redudency
  - Web Scale Object Storage
  - Usage based avaliability and billing
  - Comaptible with Amazon S3 protocol
- 3. Lustre Data Storage
  - File Level Redundancy
  - Mounted to VM using a high-speed computer-specific transmission protocol
  - High Throughput & Low Latency
  - Project based storage sharing

#### **Solution Benefits**



## **HPC Cloud Architecture**







# CONTACT US

EMAIL: hpcsales@fii-usa.com

WEBSITE: fii-hpc.com

ADDRESS: 12001 Braun Road Mount Pleasant WI 53177